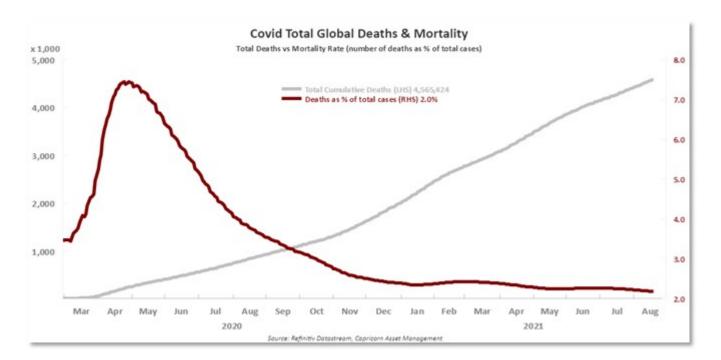

## **Corona Tracker**

| GLOBAL CASES SOURCE - REUTERS 18-Aug- |                    |           |              |  |
|---------------------------------------|--------------------|-----------|--------------|--|
|                                       | Confirmed<br>Cases | New Cases | Total Deaths |  |
| GLOBAL                                | 209,245,470        | 430,166   | 4,565,424    |  |